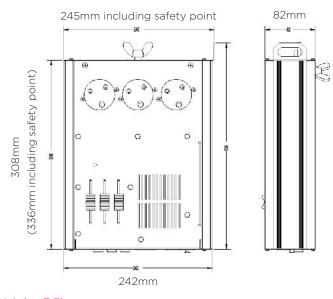

#### **DIMENSIONS:**

Weight: 3.7kg

**CONTACT US** +44 (0)1633 838088

www.vari-lite.com

Changes to the products, to the information contained in this