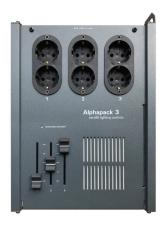

## **SPECIFICATIONS**

- Number of channels: 3
- Channel capacity: 0.2 Amps Min / 6.3 Amps Max
- Total dimmer capacity: 16 Amps electronically limited
- Dimmer duty cycle: 100%
- Supply Voltage: 200-250 V AC
- Supply frequency: 50Hz
- Rise time: 80µS
- Control input: DMX512-1990 via 5 pin XLR with loop through
- Channel outlet options:
  - 3 x UK 15A Sockets
  - 3 x Neutrik powerCON TRUE1
  - 6 x 16A Schuko Sockets
- Channel protection: 20mm 6.3A HRC
- Cooling: Convection
- Operating Temperature: +5°C to +40°C
- Humidity: 5% to 95% Non condensing