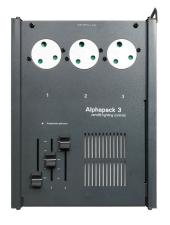

### **OVERVIEW**

Alphapack 3 is a 3 channel fully portable dimmer unit, which can be safely secured to a stand or truss with the use of a hookclamp or half coupler, connected to either of the M10 threaded mounting holes on the top and rear of the unit. Alternatively the optional wall mount bracket allows the Alphapack 3 to be mounted onto a wall or piece of scenery.

## **SPECIFICATIONS**

- Number of channels: 3
- Channel capacity: 0.2 Amps Min / 6.3 Amps Max
- Total dimmer capacity: 16 Amps electronically limited
- Dimmer duty cycle: 100%
- Supply Voltage: 200-250 V AC
- Supply frequency: 50Hz
- Rise time: 80µS
- Control input: DMX512-1990 via 5 pin XLR with loop through
- Channel outlet options:
  - 3 x UK 15A Sockets
  - 3 x Neutrik powerCON TRUE1
  - 6 x 16A Schuko Sockets
- Channel protection: 20mm 6.3A HRC
- Cooling: Convection
- Operating Temperature: +5°C to +40°C
- Humidity: 5% to 95% Non condensing