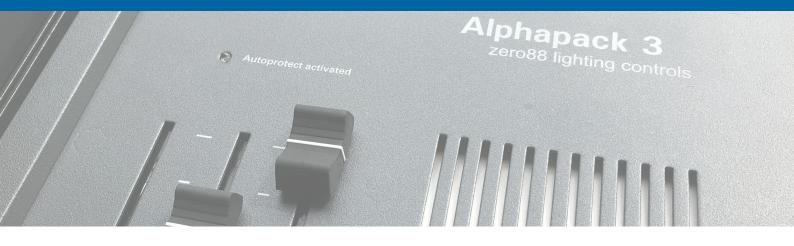

# **ALPHAPACK 3**

### **OVERVIEW**

Alphapack 3 is a 3 channel fully portable dimmer unit, which can be safely secured to a stand or truss with the use of a hookclamp or half coupler, connected to either of the M10 threaded mounting holes on the top and rear of the unit. Alternatively the optional wall mount bracket allows the Alphapack 3 to be mounted onto a wall or piece of scenery.

This compact and rugged unit has 3 faders for local control, or can be controlled remotely as part of a larger lighting system. The Alphapack 3 offers full DMX control input providing maximum flexibility for a great price. The unique overload protection circuit means the Alphapack 3 can be used in applications where only a normal domestic supply is available - as it never allows the dimmer to draw more than the available supply current.