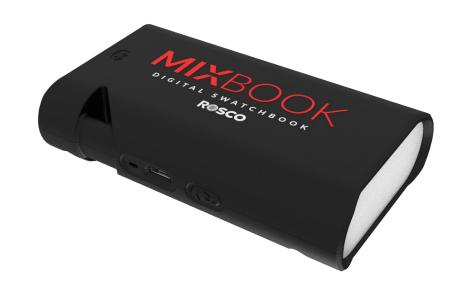

MIXBOOK is a digital swatchbook. As a design tool, MIXBOOK is perfect for selecting gels and colors during planning, and to communicate colors with your team. MIXBOOK contains the same LED technology found in MIX® fixtures, to ensure a perfect match.