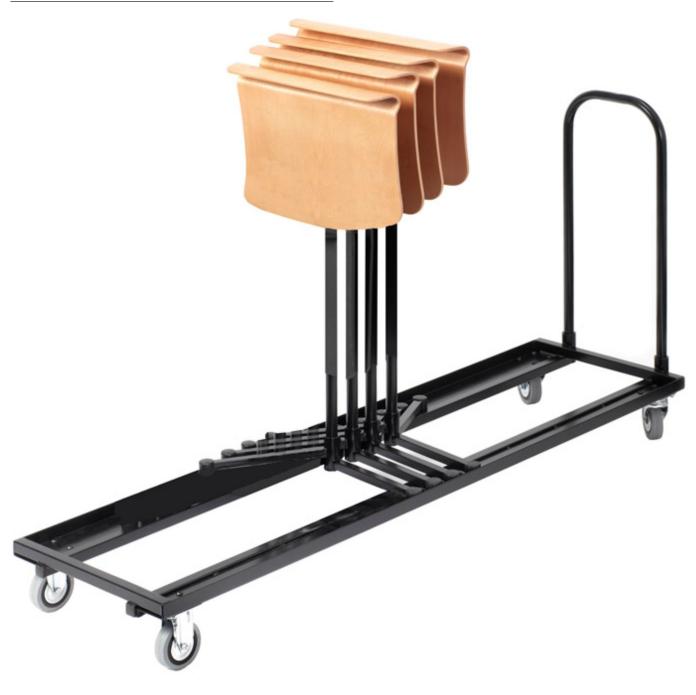

# Concert Stand Trolley

A sturdy and strong storage cart, to make moving and storing Concert Stands simple. The Concert Stand Trolley can hold up to 20 stands and has been consciously designed to be able to fit through a standard single door.

## **Product Features**

The Concert Stand Trolley can hold up to 20 RATstands Concert Stands, nested in a compact line, to make set ups and take downs simple.

The Concert Stand Trolley has 2 fixed and 2 swivel castors, for maximum manoeuvrability.

The trolley is coated in a tough scratch resistant expoxy to prevent cosmetic damage. It is sturdy, robust and easy to use. The Concert Stand Trolley is lightweight, making it easy to transport.