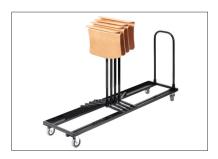

# Concert Stand Trolley

A sturdy and strong storage cart, to make moving and storing Concert Stands simple. The Concert Stand Trolley can hold up to 20 stands and has been consciously designed to be able to fit through a standard single door.

## **Product Features**

The Concert Stand Trolley can hold up to 20 RATstands Concert Stands, nested in a compact line, to make set ups and take downs simple.

The Concert Stand Trolley has 2 fixed and 2 swivel castors, for maximum manoeuvrability.

The trolley is coated in a tough scratch resistant expoxy to prevent cosmetic damage. It is sturdy, robust and easy to use. The Concert Stand Trolley is lightweight, making it easy to transport.