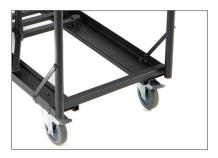

## **Product Features**

The Concert Stand Trolley can hold up to 20 RATstands Concert Stands, nested in a compact line, to make set ups and take downs simple.

The Concert Stand Trolley has 2 fixed and 2 swivel castors, for maximum manoeuvrability.

| Construction    |                       |
|-----------------|-----------------------|
| Structual parts | Steel                 |
| Wheels          | Grey synthetic tyre   |
| Platform        | Steel frame           |
| Coating         | Polyester powder coat |