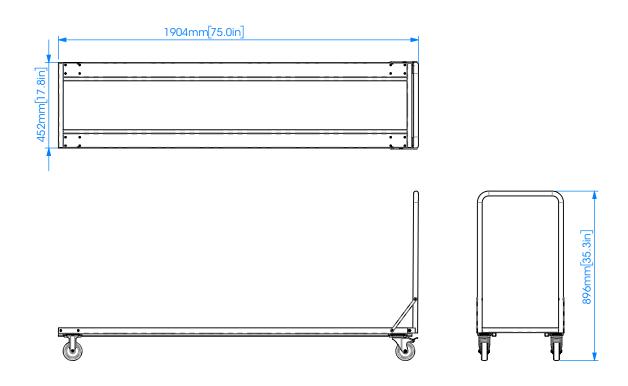

| Dimensions             |                  |
|------------------------|------------------|
| Width                  | 452mm [17.8in]   |
| Height                 | 896mm [35.3in]   |
| Length                 | 1904mm [75in]    |
| Maximum stand capacity | 18 stands        |
| Weight                 | 15.3kg [33.7lbs] |