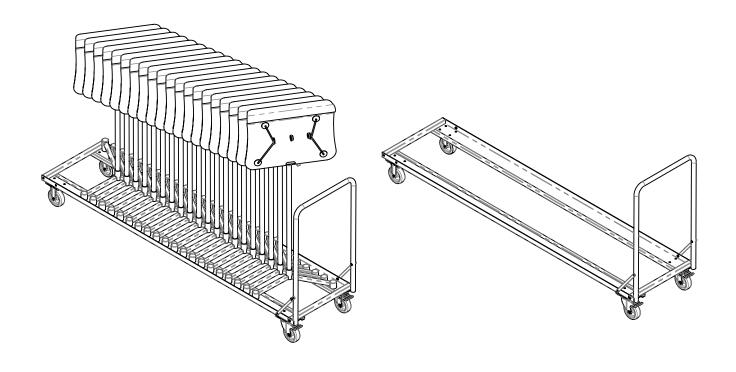

# Concert Stand Trolley

A sturdy and strong storage cart, to make moving and storing Concert Stands simple. The Concert Stand Trolley can hold up to 20 stands and has been consciously designed to be able to fit through a standard single door.

## **Product Features**

The Concert Stand Trolley can hold up to 20 RATstands Concert Stands, nested in a compact line, to make set ups and take downs simple.

The Concert Stand Trolley has 2 fixed and 2 swivel castors, for maximum manoeuvrability.

The trolley is coated in a tough scratch resistant expoxy to prevent cosmetic damage. It is sturdy, robust and easy to use. The Concert Stand Trolley is lightweight, making it easy to transport.