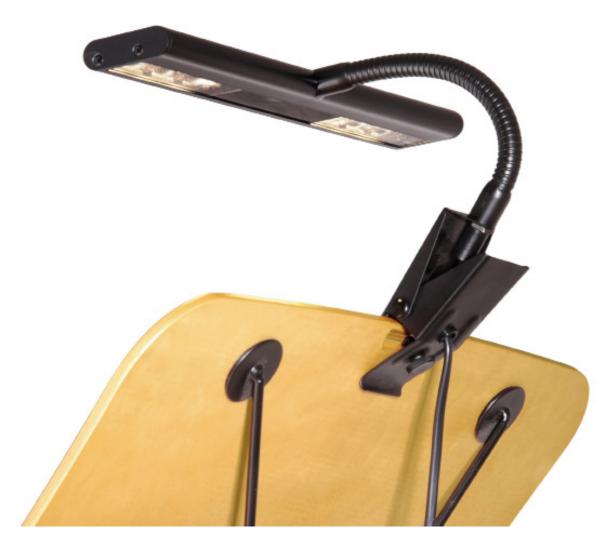

## DUO CLIP-ON LIGHT

The Duo Clip-on Light is a professional quality, mains driven lamp that can be found in many venues throughout the world. It is bright enough for any situation and yet the superb cutoff ensures that the light falls on the music score and nowhere else.

## Specifier's description

Universal music stand light with powerful spring clip. Slim aluminium housing, 16mm thick, containing 12 LEDs with a colour temperature of 4000K. Powered directly from the mains