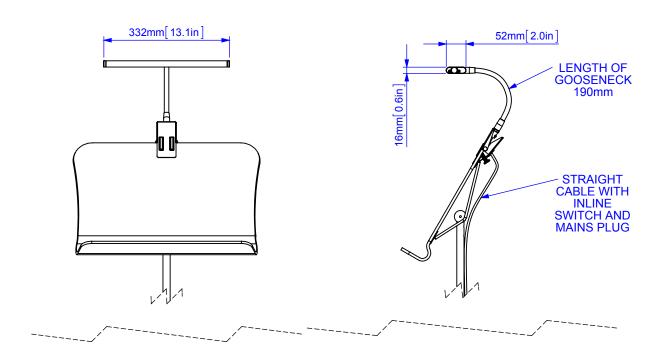

| Dimensions                                 |                |
|--------------------------------------------|----------------|
| Profile of lamp as seen by user: thickness | 16mm [0.6in]   |
| Profile of lamp as seen by user: width     | 330mm [11.8in] |
| Rotation of lamp housing                   | 300°           |
| Cable length (from clip, fully stretched)  | 3200mm [126in] |
| Weight                                     | 0.53kg [1.2lb] |