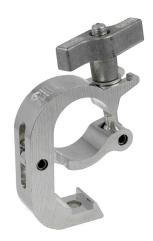

## Trigger Clamp

| A Trigger Clamp with a slotted body to hold captive an M12 nut or bolt |                                                                                            |
|------------------------------------------------------------------------|--------------------------------------------------------------------------------------------|
| Part Nos                                                               | T58860 - Polished<br>T588601 - Powder Painted Satin Black                                  |
| Tube Diameter                                                          | Ø48 - 51mm                                                                                 |
| Materials                                                              | Main Body - AW6082 T6 Aluminium<br>Roll Pins - Stainless Steel<br>Eyebolt Assy - Grade 8.8 |
| Max Tightening<br>Torque                                               | Hand-tight Only                                                                            |
| Fixings                                                                | To be used with M12 Fixings                                                                |
| WLL                                                                    | 200Kg Vertical Load                                                                        |
| Weight                                                                 | 0.50Kg                                                                                     |
| Factor of Safety                                                       | 5:1                                                                                        |
| Approval                                                               | TÜV Approved                                                                               |