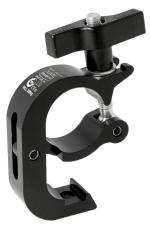

## Trigger Clamp

| A Trigger Clamp with a slotted body to hold captive an M12 nut or bolt |                                                                                            |
|------------------------------------------------------------------------|--------------------------------------------------------------------------------------------|
| Part Nos                                                               | T58860 - Polished<br>T588601 - Powder Painted Satin Black                                  |
| Tube Diameter                                                          | Ø48 - 51mm                                                                                 |
| Materials                                                              | Main Body - AW6082 T6 Aluminium<br>Roll Pins - Stainless Steel<br>Eyebolt Assy - Grade 8.8 |
| Max Tightening<br>Torque                                               | Hand-tight Only                                                                            |
| Fixings                                                                | To be used with M12 Fixings                                                                |
| WLL                                                                    | 200Kg Vertical Load                                                                        |
| Weight                                                                 | 0.50Kg                                                                                     |
| Factor of Safety                                                       | 5:1                                                                                        |
| Approval                                                               | TÜV Approved                                                                               |