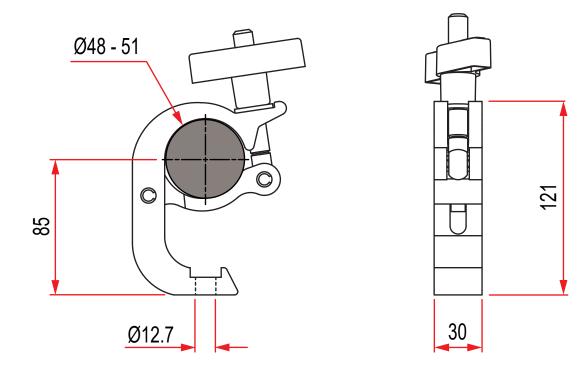

## Trigger Clamp

| A Trigger Clamp with a slotted body to hold captive an M12 nut or bolt |                                                                                            |
|------------------------------------------------------------------------|--------------------------------------------------------------------------------------------|
| Part Nos                                                               | T58860 - Polished<br>T588601 - Powder Painted Satin Black                                  |
| Tube Diameter                                                          | Ø48 - 51mm                                                                                 |
| Materials                                                              | Main Body - AW6082 T6 Aluminium<br>Roll Pins - Stainless Steel<br>Eyebolt Assy - Grade 8.8 |
| Max Tightening<br>Torque                                               | Hand-tight Only                                                                            |
| Fixings                                                                | To be used with M12 Fixings                                                                |
| WLL                                                                    | 200Kg Vertical Load                                                                        |
| Weight                                                                 | 0.50Kg                                                                                     |
| Factor of Safety                                                       | 5:1                                                                                        |
| Approval                                                               | TÜV Approved                                                                               |