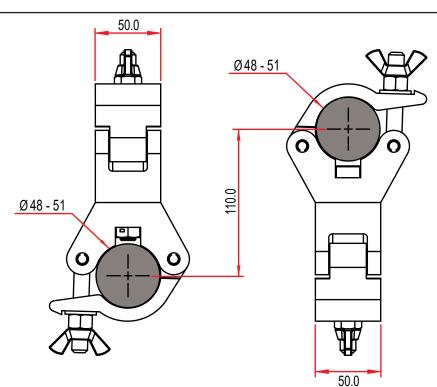

## Swivel Coupler with Stainless Fixings

| A Swivel Coupler with Stainless Steel Fixings<br>(for prolonged use outdoors) |                                                                                                  |
|-------------------------------------------------------------------------------|--------------------------------------------------------------------------------------------------|
| Part Nos                                                                      | ST57100 - Polished                                                                               |
| Tube Diameter                                                                 | Ø48 - 51mm                                                                                       |
| Materials                                                                     | Main Body - AW6082 T6 Aluminium<br>Roll Pins - Stainless Steel<br>Eyebolt Assy - Stainless Steel |
| Max Tightening<br>Torque                                                      | 30Nm                                                                                             |
| Fixings                                                                       | N/A                                                                                              |
| WLL                                                                           | 750Kg Vertical Load                                                                              |
| Weight                                                                        | 1.33Kg                                                                                           |
| Factor of Safety                                                              | 5:1                                                                                              |
| Approval                                                                      | TÜV Approved                                                                                     |