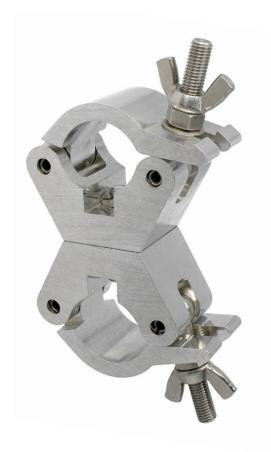

## Swivel Coupler with Stainless Fixings

| A Swivel Coupler with Stainless Steel Fixings<br>(for prolonged use outdoors) |                                                                                                  |
|-------------------------------------------------------------------------------|--------------------------------------------------------------------------------------------------|
| Part Nos                                                                      | ST57100 - Polished                                                                               |
| Tube Diameter                                                                 | Ø48 - 51mm                                                                                       |
| Materials                                                                     | Main Body - AW6082 T6 Aluminium<br>Roll Pins - Stainless Steel<br>Eyebolt Assy - Stainless Steel |
| Max Tightening<br>Torque                                                      | 30Nm                                                                                             |
| Fixings                                                                       | N/A                                                                                              |
| WLL                                                                           | 750Kg Vertical Load                                                                              |
| Weight                                                                        | 1.33Kg                                                                                           |
| Factor of Safety                                                              | 5:1                                                                                              |
| Approval                                                                      | TÜV Approved                                                                                     |