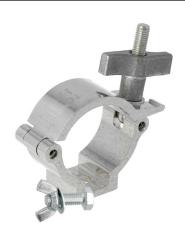

## Super Lightweight Half Coupler

| A high tensile super lightweight half coupler<br>Slotted to hold captive an M10 Nut or Bolt |                                                                                       |
|---------------------------------------------------------------------------------------------|---------------------------------------------------------------------------------------|
| Part Nos                                                                                    | T58122 - Polished<br>T5812201 - Powder Painted Satin Black                            |
| Tube Diameter                                                                               | Ø48 - 51mm                                                                            |
| Materials                                                                                   | Main Body - AW6082 T6 Aluminium<br>Roll Pins - Stainless Steel<br>Eyebolt - Grade 8.8 |
| Max Tightening<br>Torque                                                                    | Hand-tight Only                                                                       |
| Fixings                                                                                     | Supplied with M10x30 Bolt / Wing Nut                                                  |
| WLL                                                                                         | 100Kg Vertical Load                                                                   |
| Weight                                                                                      | 0.18Kg                                                                                |
| Factor of Safety                                                                            | 5:1                                                                                   |
| Approval                                                                                    | TÜV Approved                                                                          |