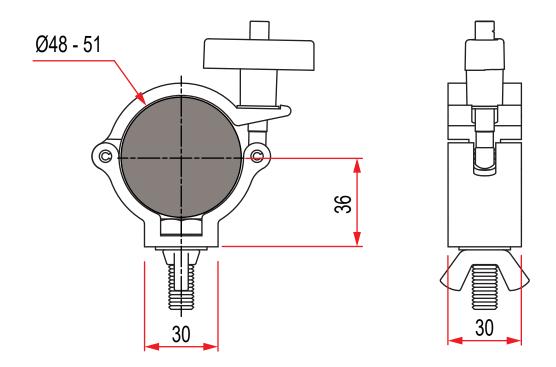

## Super Lightweight Half Coupler

| A high tensile super lightweight half coupler<br>Slotted to hold captive an M10 Nut or Bolt |                                                                                       |
|---------------------------------------------------------------------------------------------|---------------------------------------------------------------------------------------|
| Part Nos                                                                                    | T58122 - Polished<br>T5812201 - Powder Painted Satin Black                            |
| Tube Diameter                                                                               | Ø48 - 51mm                                                                            |
| Materials                                                                                   | Main Body - AW6082 T6 Aluminium<br>Roll Pins - Stainless Steel<br>Eyebolt - Grade 8.8 |
| Max Tightening<br>Torque                                                                    | Hand-tight Only                                                                       |
| Fixings                                                                                     | Supplied with M10x30 Bolt / Wing Nut                                                  |
| WLL                                                                                         | 100Kg Vertical Load                                                                   |
| Weight                                                                                      | 0.18Kg                                                                                |
| Factor of Safety                                                                            | 5:1                                                                                   |
| Approval                                                                                    | TÜV Approved                                                                          |