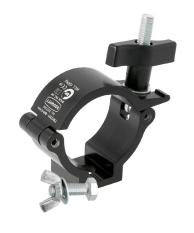

## Super Lightweight Half Coupler

| A high tensile super lightweight half coupler<br>Slotted to hold captive an M10 Nut or Bolt |                                                                                       |
|---------------------------------------------------------------------------------------------|---------------------------------------------------------------------------------------|
| Part Nos                                                                                    | T58122 - Polished<br>T5812201 - Powder Painted Satin Black                            |
| Tube Diameter                                                                               | Ø48 - 51mm                                                                            |
| Materials                                                                                   | Main Body - AW6082 T6 Aluminium<br>Roll Pins - Stainless Steel<br>Eyebolt - Grade 8.8 |
| Max Tightening<br>Torque                                                                    | Hand-tight Only                                                                       |
| Fixings                                                                                     | Supplied with M10x30 Bolt / Wing Nut                                                  |
| WLL                                                                                         | 100Kg Vertical Load                                                                   |
| Weight                                                                                      | 0.18Kg                                                                                |
| Factor of Safety                                                                            | 5:1                                                                                   |
| Approval                                                                                    | TÜV Approved                                                                          |