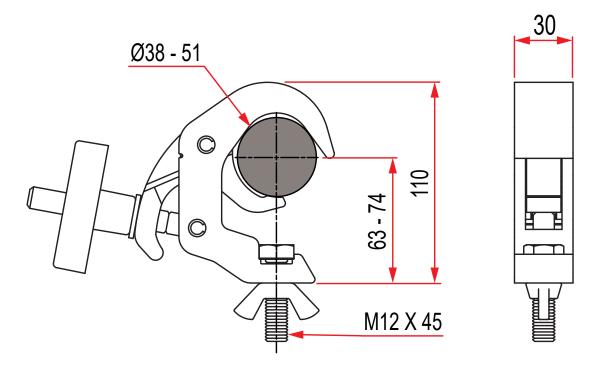

## Slimline Quick Trigger Hook Clamp

**Product Data Sheet** 

| A slimline Quick Trigger Clamp supplied with a fixing kit |                                                                                            |
|-----------------------------------------------------------|--------------------------------------------------------------------------------------------|
| Part Nos                                                  | T58305 - Polished<br>T58306 - Powder Painted Satin Black                                   |
| Tube Diameter                                             | Ø38 - 51mm                                                                                 |
| Materials                                                 | Main Body - AW6082 T6 Aluminium<br>Roll Pins - Stainless Steel<br>Eyebolt Assy - Grade 8.8 |
| Max Tightening<br>Torque                                  | Hand-tight Only                                                                            |
| Fixings                                                   | Supplied with M12x45 Bolt & Wing Nut                                                       |
| WLL                                                       | 100Kg Vertical Load                                                                        |
| Weight                                                    | 0.57Kg                                                                                     |
| Factor of Safety                                          | 5:1                                                                                        |
| Approval                                                  | TÜV Approved                                                                               |