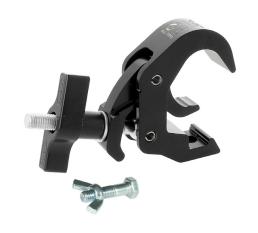

## Slimline Quick Trigger Hook Clamp

**Product Data Sheet** 

| A slimline Quick Trigger Clamp supplied with a fixing kit |                                                                                            |
|-----------------------------------------------------------|--------------------------------------------------------------------------------------------|
| Part Nos                                                  | T58305 - Polished<br>T58306 - Powder Painted Satin Black                                   |
| Tube Diameter                                             | Ø38 - 51mm                                                                                 |
| Materials                                                 | Main Body - AW6082 T6 Aluminium<br>Roll Pins - Stainless Steel<br>Eyebolt Assy - Grade 8.8 |
| Max Tightening<br>Torque                                  | Hand-tight Only                                                                            |
| Fixings                                                   | Supplied with M12x45 Bolt & Wing Nut                                                       |
| WLL                                                       | 100Kg Vertical Load                                                                        |
| Weight                                                    | 0.57Kg                                                                                     |
| Factor of Safety                                          | 5:1                                                                                        |
| Approval                                                  | TÜV Approved                                                                               |