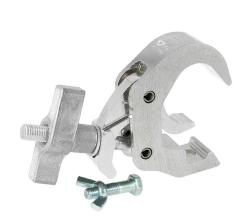

## Slimline Quick Trigger Hook Clamp

**Product Data Sheet** 

| A slimline Quick Trigger Clamp supplied with a fixing kit |                                                                                            |
|-----------------------------------------------------------|--------------------------------------------------------------------------------------------|
| Part Nos                                                  | T58305 - Polished<br>T58306 - Powder Painted Satin Black                                   |
| Tube Diameter                                             | Ø38 - 51mm                                                                                 |
| Materials                                                 | Main Body - AW6082 T6 Aluminium<br>Roll Pins - Stainless Steel<br>Eyebolt Assy - Grade 8.8 |
| Max Tightening<br>Torque                                  | Hand-tight Only                                                                            |
| Fixings                                                   | Supplied with M12x45 Bolt & Wing Nut                                                       |
| WLL                                                       | 100Kg Vertical Load                                                                        |
| Weight                                                    | 0.57Kg                                                                                     |
| Factor of Safety                                          | 5:1                                                                                        |
| Approval                                                  | TÜV Approved                                                                               |