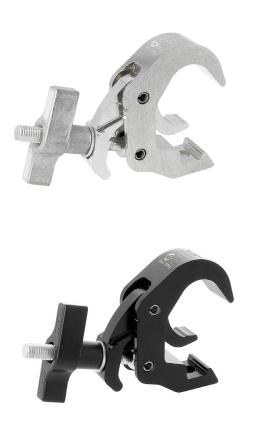

## Slimline Quick Trigger Clamp

| A Quick Trigger Clamp with<br>a slotted body to hold captive an M10 or M12 nut or bolt |                                                                                            |
|----------------------------------------------------------------------------------------|--------------------------------------------------------------------------------------------|
| Part Nos                                                                               | T58300 - Polished<br>T58301 - Powder Painted Satin Black                                   |
| Tube Diameter                                                                          | Ø38 - 51mm                                                                                 |
| Materials                                                                              | Main Body - AW6082 T6 Aluminium<br>Roll Pins - Stainless Steel<br>Eyebolt Assy - Grade 8.8 |
| Max Tightening<br>Torque                                                               | Hand-tight Only                                                                            |
| Fixings                                                                                | To be used with M10 or M12 Fixings                                                         |
| WLL                                                                                    | 100Kg Vertical Load                                                                        |
| Weight                                                                                 | 0.49Kg                                                                                     |
| Factor of Safety                                                                       | 5:1                                                                                        |
| Approval                                                                               | TÜV Approved                                                                               |