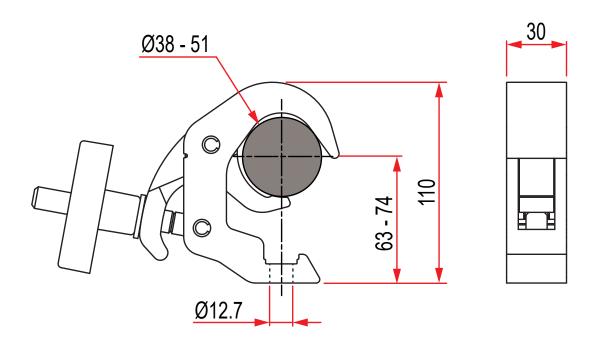

## Slimline Quick Trigger Clamp

| A Quick Trigger Clamp with<br>a slotted body to hold captive an M10 or M12 nut or bolt |                                                                                            |
|----------------------------------------------------------------------------------------|--------------------------------------------------------------------------------------------|
| Part Nos                                                                               | T58300 - Polished<br>T58301 - Powder Painted Satin Black                                   |
| Tube Diameter                                                                          | Ø38 - 51mm                                                                                 |
| Materials                                                                              | Main Body - AW6082 T6 Aluminium<br>Roll Pins - Stainless Steel<br>Eyebolt Assy - Grade 8.8 |
| Max Tightening<br>Torque                                                               | Hand-tight Only                                                                            |
| Fixings                                                                                | To be used with M10 or M12 Fixings                                                         |
| WLL                                                                                    | 100Kg Vertical Load                                                                        |
| Weight                                                                                 | 0.49Kg                                                                                     |
| Factor of Safety                                                                       | 5:1                                                                                        |
| Approval                                                                               | TÜV Approved                                                                               |