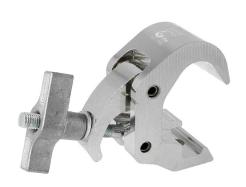

## Quick Trigger Clamp

| A Quick Trigger Clamp with a slotted body to hold captive an M10 or M12 nut or bolt |                                                                                            |
|-------------------------------------------------------------------------------------|--------------------------------------------------------------------------------------------|
| Part Nos                                                                            | T58200 - Polished<br>T58201 - Powder Painted Satin Black                                   |
| Tube Diameter                                                                       | Ø38 - 51mm                                                                                 |
| Materials                                                                           | Main Body - AW6082 T6 Aluminium<br>Roll Pins - Stainless Steel<br>Eyebolt Assy - Grade 8.8 |
| Max Tightening<br>Torque                                                            | Hand-tight Only                                                                            |
| Fixings                                                                             | To be used with M10 or M12 Fixings                                                         |
| WLL                                                                                 | 250Kg Vertical Load                                                                        |
| Weight                                                                              | 0.76Kg                                                                                     |
| Factor of Safety                                                                    | 5:1                                                                                        |
| Approval                                                                            | TÜV Approved                                                                               |