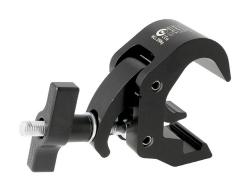

## Quick Trigger Clamp

| A Quick Trigger Clamp with a slotted body to hold captive an M10 or M12 nut or bolt |                                                                                            |
|-------------------------------------------------------------------------------------|--------------------------------------------------------------------------------------------|
| Part Nos                                                                            | T58200 - Polished<br>T58201 - Powder Painted Satin Black                                   |
| Tube Diameter                                                                       | Ø38 - 51mm                                                                                 |
| Materials                                                                           | Main Body - AW6082 T6 Aluminium<br>Roll Pins - Stainless Steel<br>Eyebolt Assy - Grade 8.8 |
| Max Tightening<br>Torque                                                            | Hand-tight Only                                                                            |
| Fixings                                                                             | To be used with M10 or M12 Fixings                                                         |
| WLL                                                                                 | 250Kg Vertical Load                                                                        |
| Weight                                                                              | 0.76Kg                                                                                     |
| Factor of Safety                                                                    | 5:1                                                                                        |
| Approval                                                                            | TÜV Approved                                                                               |