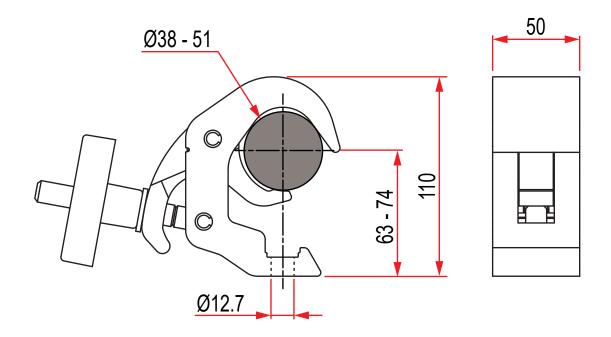

## Quick Trigger Clamp

| A Quick Trigger Clamp with a slotted body to hold captive an M10 or M12 nut or bolt |                                                                                            |
|-------------------------------------------------------------------------------------|--------------------------------------------------------------------------------------------|
| Part Nos                                                                            | T58200 - Polished<br>T58201 - Powder Painted Satin Black                                   |
| Tube Diameter                                                                       | Ø38 - 51mm                                                                                 |
| Materials                                                                           | Main Body - AW6082 T6 Aluminium<br>Roll Pins - Stainless Steel<br>Eyebolt Assy - Grade 8.8 |
| Max Tightening<br>Torque                                                            | Hand-tight Only                                                                            |
| Fixings                                                                             | To be used with M10 or M12 Fixings                                                         |
| WLL                                                                                 | 250Kg Vertical Load                                                                        |
| Weight                                                                              | 0.76Kg                                                                                     |
| Factor of Safety                                                                    | 5:1                                                                                        |
| Approval                                                                            | TÜV Approved                                                                               |