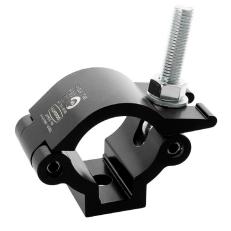

## Lightweight Half Coupler

**Product Data Sheet** 

| A high tensile extruded half coupler<br>Slotted to hold captive an M10 or M12 Nut or Bolt |                                                                                            |
|-------------------------------------------------------------------------------------------|--------------------------------------------------------------------------------------------|
| Part Nos                                                                                  | T58100 - Polished<br>T58101 - Powder Painted Satin Black                                   |
| Tube Diameter                                                                             | Ø48 - 51mm                                                                                 |
| Materials                                                                                 | Main Body - AW6082 T6 Aluminium<br>Roll Pins - Stainless Steel<br>Eyebolt Assy - Grade 8.8 |
| Max Tightening<br>Torque                                                                  | 30Nm                                                                                       |
| Fixings                                                                                   | To be used with M10 or M12 Fixings                                                         |
| WLL                                                                                       | 500Kg Vertical Load                                                                        |
| Weight                                                                                    | 0.34Kg                                                                                     |
| Factor of Safety                                                                          | 5:1                                                                                        |
| Approval                                                                                  | TÜV Approved                                                                               |