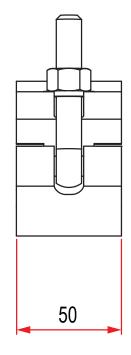

## Lightweight Half Coupler

**Product Data Sheet** 

| A high tensile extruded half coupler<br>Slotted to hold captive an M10 or M12 Nut or Bolt |                                                                                            |
|-------------------------------------------------------------------------------------------|--------------------------------------------------------------------------------------------|
| Part Nos                                                                                  | T58100 - Polished<br>T58101 - Powder Painted Satin Black                                   |
| Tube Diameter                                                                             | Ø48 - 51mm                                                                                 |
| Materials                                                                                 | Main Body - AW6082 T6 Aluminium<br>Roll Pins - Stainless Steel<br>Eyebolt Assy - Grade 8.8 |
| Max Tightening<br>Torque                                                                  | 30Nm                                                                                       |
| Fixings                                                                                   | To be used with M10 or M12 Fixings                                                         |
| WLL                                                                                       | 500Kg Vertical Load                                                                        |
| Weight                                                                                    | 0.34Kg                                                                                     |
| Factor of Safety                                                                          | 5:1                                                                                        |
| Approval                                                                                  | TÜV Approved                                                                               |