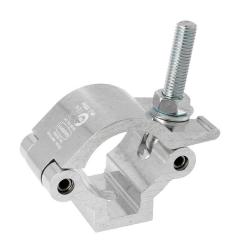

## Lightweight Half Coupler

**Product Data Sheet** 

| A high tensile extruded half coupler<br>Slotted to hold captive an M10 or M12 Nut or Bolt |                                                                                            |
|-------------------------------------------------------------------------------------------|--------------------------------------------------------------------------------------------|
| Part Nos                                                                                  | T58100 - Polished<br>T58101 - Powder Painted Satin Black                                   |
| Tube Diameter                                                                             | Ø48 - 51mm                                                                                 |
| Materials                                                                                 | Main Body - AW6082 T6 Aluminium<br>Roll Pins - Stainless Steel<br>Eyebolt Assy - Grade 8.8 |
| Max Tightening<br>Torque                                                                  | 30Nm                                                                                       |
| Fixings                                                                                   | To be used with M10 or M12 Fixings                                                         |
| WLL                                                                                       | 500Kg Vertical Load                                                                        |
| Weight                                                                                    | 0.34Kg                                                                                     |
| Factor of Safety                                                                          | 5:1                                                                                        |
| Approval                                                                                  | TÜV Approved                                                                               |