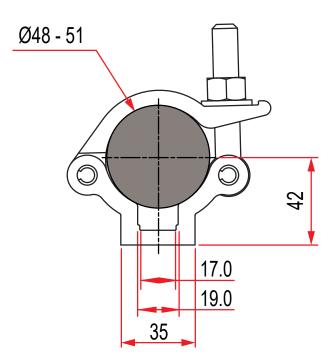

## Lightweight Half Coupler

**Product Data Sheet** 

| A high tensile extruded half coupler<br>Slotted to hold captive an M10 or M12 Nut or Bolt |                                                                                            |
|-------------------------------------------------------------------------------------------|--------------------------------------------------------------------------------------------|
| Part Nos                                                                                  | T58100 - Polished<br>T58101 - Powder Painted Satin Black                                   |
| Tube Diameter                                                                             | Ø48 - 51mm                                                                                 |
| Materials                                                                                 | Main Body - AW6082 T6 Aluminium<br>Roll Pins - Stainless Steel<br>Eyebolt Assy - Grade 8.8 |
| Max Tightening<br>Torque                                                                  | 30Nm                                                                                       |
| Fixings                                                                                   | To be used with M10 or M12 Fixings                                                         |
| WLL                                                                                       | 500Kg Vertical Load                                                                        |
| Weight                                                                                    | 0.34Kg                                                                                     |
| Factor of Safety                                                                          | 5:1                                                                                        |
| Approval                                                                                  | TÜV Approved                                                                               |