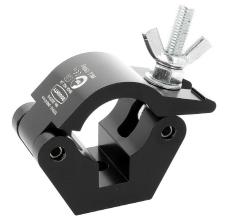

## Standard Doughty Clamp

**Product Data Sheet** 

| A high tensile extruded half coupler<br>Slotted to hold captive an M12 Nut or Bolt |                                                                                            |
|------------------------------------------------------------------------------------|--------------------------------------------------------------------------------------------|
| Part Nos                                                                           | T57000 - Polished<br>T57010 - Powder Painted Satin Black                                   |
| Tube Diameter                                                                      | Ø48 - 51mm                                                                                 |
| Materials                                                                          | Main Body - AW6082 T6 Aluminium<br>Roll Pins - Stainless Steel<br>Eyebolt Assy - Grade 8.8 |
| Max Tightening<br>Torque                                                           | 30Nm                                                                                       |
| Fixings                                                                            | To be used with M12 Fixings                                                                |
| WLL                                                                                | 750Kg Vertical Load                                                                        |
| Weight                                                                             | 0.63Kg                                                                                     |
| Factor of Safety                                                                   | 5:1                                                                                        |
| Approval                                                                           | TÜV Approved                                                                               |