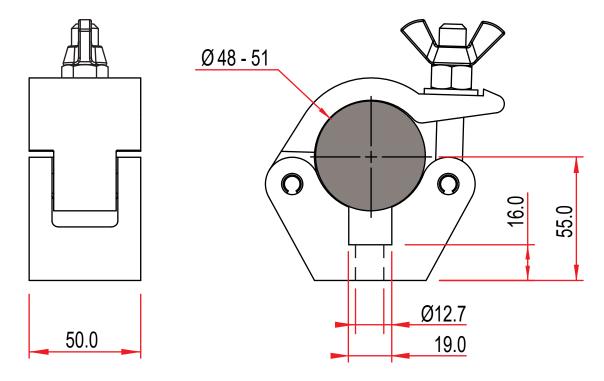

## Standard Doughty Clamp

**Product Data Sheet** 

| A high tensile extruded half coupler<br>Slotted to hold captive an M12 Nut or Bolt |                                                                                            |
|------------------------------------------------------------------------------------|--------------------------------------------------------------------------------------------|
| Part Nos                                                                           | T57000 - Polished<br>T57010 - Powder Painted Satin Black                                   |
| Tube Diameter                                                                      | Ø48 - 51mm                                                                                 |
| Materials                                                                          | Main Body - AW6082 T6 Aluminium<br>Roll Pins - Stainless Steel<br>Eyebolt Assy - Grade 8.8 |
| Max Tightening<br>Torque                                                           | 30Nm                                                                                       |
| Fixings                                                                            | To be used with M12 Fixings                                                                |
| WLL                                                                                | 750Kg Vertical Load                                                                        |
| Weight                                                                             | 0.63Kg                                                                                     |
| Factor of Safety                                                                   | 5:1                                                                                        |
| Approval                                                                           | TÜV Approved                                                                               |