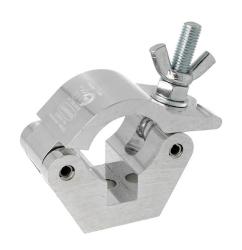

## Standard Doughty Clamp

**Product Data Sheet** 

| A high tensile extruded half coupler<br>Slotted to hold captive an M12 Nut or Bolt |                                                                                            |
|------------------------------------------------------------------------------------|--------------------------------------------------------------------------------------------|
| Part Nos                                                                           | T57000 - Polished<br>T57010 - Powder Painted Satin Black                                   |
| Tube Diameter                                                                      | Ø48 - 51mm                                                                                 |
| Materials                                                                          | Main Body - AW6082 T6 Aluminium<br>Roll Pins - Stainless Steel<br>Eyebolt Assy - Grade 8.8 |
| Max Tightening<br>Torque                                                           | 30Nm                                                                                       |
| Fixings                                                                            | To be used with M12 Fixings                                                                |
| WLL                                                                                | 750Kg Vertical Load                                                                        |
| Weight                                                                             | 0.63Kg                                                                                     |
| Factor of Safety                                                                   | 5:1                                                                                        |
| Approval                                                                           | TÜV Approved                                                                               |