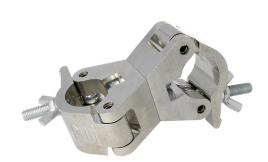

## Doughty 90° Fixed Coupler

| A pair of half couplers fixed at 90° which provide a firm fixing between two perpendicular bars. |                                                                                            |
|--------------------------------------------------------------------------------------------------|--------------------------------------------------------------------------------------------|
| Part Nos                                                                                         | T57102 - Polished<br>T57112 - Powder Painted Satin Black                                   |
| Tube Diameter                                                                                    | Ø48 - 51mm                                                                                 |
| Materials                                                                                        | Main Body - AW6082 T6 Aluminium<br>Roll Pins - Stainless Steel<br>Eyebolt Assy - Grade 8.8 |
| Max Tightening<br>Torque                                                                         | 30Nm                                                                                       |
| Fixings                                                                                          | N/A                                                                                        |
| WLL                                                                                              | 750Kg Vertical Load                                                                        |
| Weight                                                                                           | 1.33Kg                                                                                     |
| Factor of Safety                                                                                 | 5:1                                                                                        |
| Approval                                                                                         | TÜV Approved                                                                               |