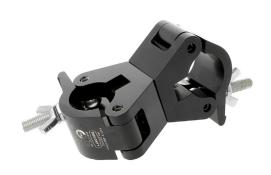

## Doughty 90° Fixed Coupler

| A pair of half couplers fixed at 90° which provide a firm fixing between two perpendicular bars. |                                                                                            |
|--------------------------------------------------------------------------------------------------|--------------------------------------------------------------------------------------------|
| Part Nos                                                                                         | T57102 - Polished<br>T57112 - Powder Painted Satin Black                                   |
| Tube Diameter                                                                                    | Ø48 - 51mm                                                                                 |
| Materials                                                                                        | Main Body - AW6082 T6 Aluminium<br>Roll Pins - Stainless Steel<br>Eyebolt Assy - Grade 8.8 |
| Max Tightening<br>Torque                                                                         | 30Nm                                                                                       |
| Fixings                                                                                          | N/A                                                                                        |
| WLL                                                                                              | 750Kg Vertical Load                                                                        |
| Weight                                                                                           | 1.33Kg                                                                                     |
| Factor of Safety                                                                                 | 5:1                                                                                        |
| Approval                                                                                         | TÜV Approved                                                                               |