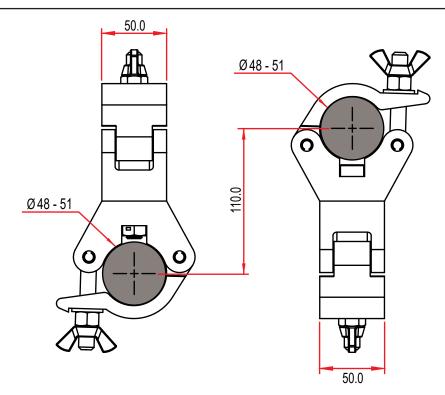

## Doughty 90° Fixed Coupler

| A pair of half couplers fixed at 90° which provide a firm fixing between two perpendicular bars. |                                                                                            |
|--------------------------------------------------------------------------------------------------|--------------------------------------------------------------------------------------------|
| Part Nos                                                                                         | T57102 - Polished<br>T57112 - Powder Painted Satin Black                                   |
| Tube Diameter                                                                                    | Ø48 - 51mm                                                                                 |
| Materials                                                                                        | Main Body - AW6082 T6 Aluminium<br>Roll Pins - Stainless Steel<br>Eyebolt Assy - Grade 8.8 |
| Max Tightening<br>Torque                                                                         | 30Nm                                                                                       |
| Fixings                                                                                          | N/A                                                                                        |
| WLL                                                                                              | 750Kg Vertical Load                                                                        |
| Weight                                                                                           | 1.33Kg                                                                                     |
| Factor of Safety                                                                                 | 5:1                                                                                        |
| Approval                                                                                         | TÜV Approved                                                                               |