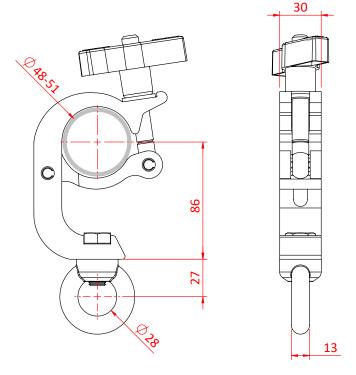

## Trigger Hanging Clamp

**Product Data Sheet** 

| A Trigger Clamp<br>fitted with an M12 Eye Nut |                                                                                                                    |
|-----------------------------------------------|--------------------------------------------------------------------------------------------------------------------|
| Part Nos                                      | T58862 - Polished<br>T5886201 - Powder Painted Satin Black                                                         |
| Tube Diameter                                 | Ø48 - 51mm                                                                                                         |
| Materials                                     | Main Body - AW6082 T6 Aluminium<br>Roll Pins - Stainless Steel<br>Eyebolt Assy - Grade 8.8<br>Eye Nut - C15E Steel |
| Max Tightening<br>Torque                      | Hand-tight Only                                                                                                    |
| Fixings                                       | Fitted with an M12 Eye Nut                                                                                         |
| WLL                                           | 200Kg Vertical Load                                                                                                |
| Weight                                        | 0.67Kg                                                                                                             |
| Factor of Safety                              | 5:1                                                                                                                |
| Approval                                      | TÜV Approved                                                                                                       |

Dimensions in mm

Doughty Engineering Ltd - Crow Arch Lane, Ringwood, Hampshire, BH24 1NZ, UK +44 (0) 1425 478961, sales@doughty-engineering.co.uk - www.doughty-engineering.co.uk