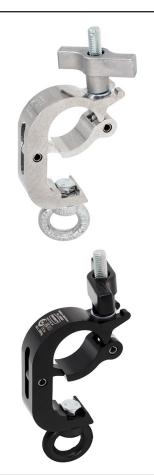

## Trigger Hanging Clamp

**Product Data Sheet** 

| A Trigger Clamp<br>fitted with an M12 Eye Nut |                                                                                                                    |
|-----------------------------------------------|--------------------------------------------------------------------------------------------------------------------|
| Part Nos                                      | T58862 - Polished<br>T5886201 - Powder Painted Satin Black                                                         |
| Tube Diameter                                 | Ø48 - 51mm                                                                                                         |
| Materials                                     | Main Body - AW6082 T6 Aluminium<br>Roll Pins - Stainless Steel<br>Eyebolt Assy - Grade 8.8<br>Eye Nut - C15E Steel |
| Max Tightening<br>Torque                      | Hand-tight Only                                                                                                    |
| Fixings                                       | Fitted with an M12 Eye Nut                                                                                         |
| WLL                                           | 200Kg Vertical Load                                                                                                |
| Weight                                        | 0.67Kg                                                                                                             |
| Factor of Safety                              | 5:1                                                                                                                |
| Approval                                      | TÜV Approved                                                                                                       |