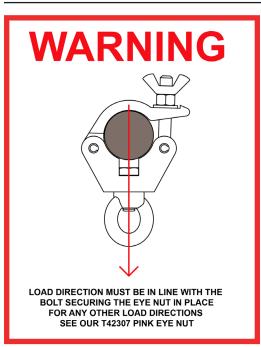

## Doughty Hanging Clamp

**Product Data Sheet** 

| A standard half coupler fitted with an Eye Nut. |                                                                                                                    |
|-------------------------------------------------|--------------------------------------------------------------------------------------------------------------------|
| Part Nos                                        | T57205 - Polished<br>T57206 - Powder Painted Satin Black                                                           |
| Tube Diameter                                   | Ø48 - 51mm                                                                                                         |
| Materials                                       | Main Body - AW6082 T6 Aluminium<br>Roll Pins - Stainless Steel<br>Eyebolt Assy - Grade 8.8<br>Eye Nut - C15E Steel |
| Max Tightening<br>Torque                        | 30Nm                                                                                                               |
| Fixings                                         | M12 Eye Nut                                                                                                        |
| WLL                                             | 340Kg Vertical Load                                                                                                |
| Weight                                          | 0.84Kg                                                                                                             |
| Factor of Safety                                | 5:1                                                                                                                |
| Approval                                        | TÜV Approved                                                                                                       |