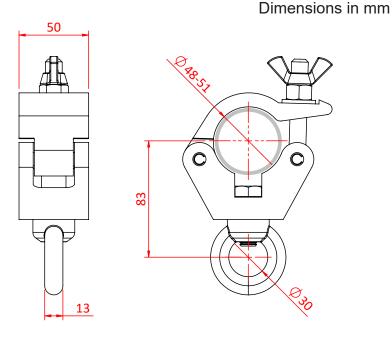

## Doughty Hanging Clamp

**Product Data Sheet** 

| A standard half coupler fitted with an Eye Nut. |                                                                                                                    |
|-------------------------------------------------|--------------------------------------------------------------------------------------------------------------------|
| Part Nos                                        | T57205 - Polished<br>T57206 - Powder Painted Satin Black                                                           |
| Tube Diameter                                   | Ø48 - 51mm                                                                                                         |
| Materials                                       | Main Body - AW6082 T6 Aluminium<br>Roll Pins - Stainless Steel<br>Eyebolt Assy - Grade 8.8<br>Eye Nut - C15E Steel |
| Max Tightening<br>Torque                        | 30Nm                                                                                                               |
| Fixings                                         | M12 Eye Nut                                                                                                        |
| WLL                                             | 340Kg Vertical Load                                                                                                |
| Weight                                          | 0.84Kg                                                                                                             |
| Factor of Safety                                | 5:1                                                                                                                |
| Approval                                        | TÜV Approved                                                                                                       |