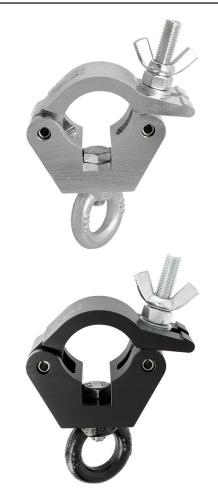

## Doughty Hanging Clamp

**Product Data Sheet** 

| A standard half coupler fitted with an Eye Nut. |                                                                                                                    |
|-------------------------------------------------|--------------------------------------------------------------------------------------------------------------------|
| Part Nos                                        | T57205 - Polished<br>T57206 - Powder Painted Satin Black                                                           |
| Tube Diameter                                   | Ø48 - 51mm                                                                                                         |
| Materials                                       | Main Body - AW6082 T6 Aluminium<br>Roll Pins - Stainless Steel<br>Eyebolt Assy - Grade 8.8<br>Eye Nut - C15E Steel |
| Max Tightening<br>Torque                        | 30Nm                                                                                                               |
| Fixings                                         | M12 Eye Nut                                                                                                        |
| WLL                                             | 340Kg Vertical Load                                                                                                |
| Weight                                          | 0.84Kg                                                                                                             |
| Factor of Safety                                | 5:1                                                                                                                |
| Approval                                        | TÜV Approved                                                                                                       |