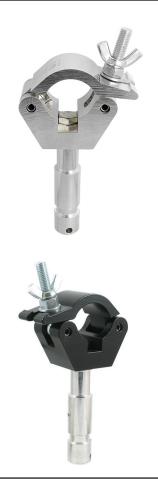

## Doughty Big Ben Clamp

Г

| A standard half coupler fitted with a Ø28mm Spigot. |                                                                                                                                      |
|-----------------------------------------------------|--------------------------------------------------------------------------------------------------------------------------------------|
| Part Nos                                            | T57225 - Polished<br>T5722501 - Powder Painted Satin Black                                                                           |
| Tube Diameter                                       | Ø48 - 51mm                                                                                                                           |
| Materials                                           | Main Body - AW6082 T6 Aluminium<br>Roll Pins - Stainless Steel<br>Fixings & Eyebolt Assy - Grade 8.8<br>Spigot - AW6082 T6 Aluminium |
| Max Tightening<br>Torque                            | 30Nm                                                                                                                                 |
| WLL                                                 | 200Kg                                                                                                                                |
| Weight                                              | 0.86Kg                                                                                                                               |
| Factor of Safety                                    | 5:1                                                                                                                                  |
| Approval                                            | TÜV Approved                                                                                                                         |