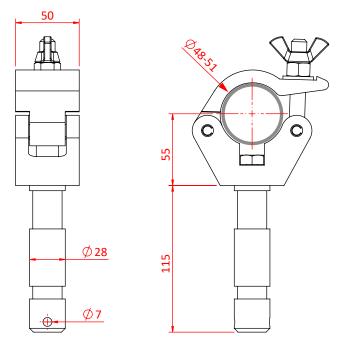

## Doughty Big Ben Clamp

Г

| A standard half coupler fitted with a Ø28mm Spigot. |                                                                                                                                      |
|-----------------------------------------------------|--------------------------------------------------------------------------------------------------------------------------------------|
| Part Nos                                            | T57225 - Polished<br>T5722501 - Powder Painted Satin Black                                                                           |
| Tube Diameter                                       | Ø48 - 51mm                                                                                                                           |
| Materials                                           | Main Body - AW6082 T6 Aluminium<br>Roll Pins - Stainless Steel<br>Fixings & Eyebolt Assy - Grade 8.8<br>Spigot - AW6082 T6 Aluminium |
| Max Tightening<br>Torque                            | 30Nm                                                                                                                                 |
| WLL                                                 | 200Kg                                                                                                                                |
| Weight                                              | 0.86Kg                                                                                                                               |
| Factor of Safety                                    | 5:1                                                                                                                                  |
| Approval                                            | TÜV Approved                                                                                                                         |

Dimensions in mm

Doughty Engineering Ltd - Crow Arch Lane, Ringwood, Hampshire, BH24 1NZ, UK +44 (0) 1425 478961, sales@doughty-engineering.co.uk - www.doughty-engineering.co.uk