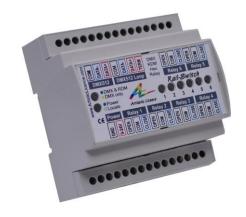

# Rail-Switch II

#### Description

6 Mains Relays controlled via DMX512 and RDM

## Configuration / Indication

- Configuration: Start Address (via RDM, individual for each relay), preset, data loss and test modes
- Indication: Power / DMX / RDM / Preset / Test / RDM locate / Relay