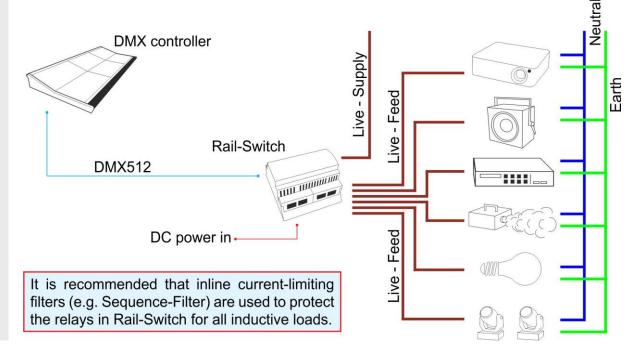

#### Description

6 Mains Relays controlled via DMX512 and RDM

#### Control / Data connection

- Input Protocols: DMX512, DMX512(1990), DMX512-A, RDM V1.0 (E1.20 - 2006 ESTA Standard)
- Input Connector: (1) 3-pin Screw Terminal DMX Input, (1) 4-pin Screw Terminal DMX Loop / Term
- Output Connector: (6) 3-pin Screw Terminal (Relay Contacts)

#### Input / Output

- DMX input mode: non-isolated
- DMX input ESD protection: 12 kV
- DMX input voltage protection +/- 80V
- Relay Maximum switching voltage: 250VAC
- Relay Maximum peak current: 8A
- Relay Rated load (AC1 non-inductive): 2,000VA
- Relay Rated load (AC15 inductive): 500VA
- Relay Rated load (Single phase motor): 0.37kW
- Relay Minimum load: 500mW
- Relay style: volt-free
- Relay type: changeover
- Relay isolation: 1 kV between contacts

## Configuration / Indication

- Configuration: Start Address (via RDM, individual for each relay), preset, data loss and test modes
- Indication: Power / DMX / RDM / Preset / Test / RDM locate / Relay