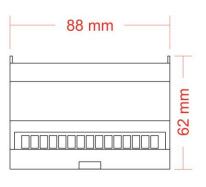

#### Mechanical

- Housing: DIN Rail Case
- Material: Lexan Plastic UL94-V0 rated
- Overall Dimensions: 90mm (H) x 88mm (W) x 62mm (D)
- Mass: 0.2kg
- Mounting: 35mm DIN Rail or Surface Mount
- Country of Manufacture: United Kingdom
- Relay Mechanical Life: 1,000,000 Cycles

# Ordering Info

Product Code: Rail-Switch

Accessories (not included): PSU-24-2-DR, Sequence Filter

Mounting Drawing