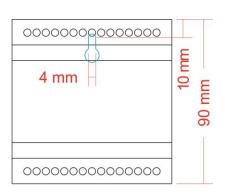

#### Mechanical

- Housing: DIN Rail Case
- Material: Lexan Plastic UL94-V0 rated
- Overall Dimensions: 90mm (H) x 88mm (W) x 62mm (D)
- Mass: 0.2kg
- Mounting: 35mm DIN Rail or Surface Mount
- Country of Manufacture: United Kingdom
- Relay Mechanical Life: 1,000,000 Cycles

# Ordering Info

Product Code: Rail-Switch

Accessories (not included): PSU-24-2-DR, Sequence Filter

Mounting Drawing