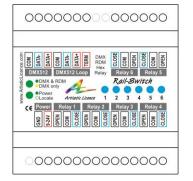

#### Control / Data connection

- Input Protocols: DMX512, DMX512(1990), DMX512-A, RDM V1.0 (E1.20 - 2006 ESTA Standard)
- Input Connector: (1) 3-pin Screw Terminal DMX Input, (1) 4-pin Screw Terminal DMX Loop / Term
- Output Connector: (6) 3-pin Screw Terminal (Relay Contacts)

## Configuration / Indication

- Configuration: Start Address (via RDM, individual for each relay), preset, data loss and test modes
- Indication: Power / DMX / RDM / Preset / Test / RDM locate / Relay