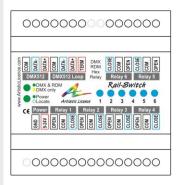

#### Control / Data connection

- Input Protocols: DMX512, DMX512(1990), DMX512-A, RDM V1.0 (E1.20 - 2006 ESTA Standard)
- Input Connector: (1) 3-pin Screw Terminal DMX Input, (1) 4-pin Screw Terminal DMX Loop / Term
- Output Connector: (6) 3-pin Screw Terminal (Relay Contacts)

## Configuration / Indication

- Configuration: Start Address (via RDM, individual for each relay), preset, data loss and test modes
- Indication: Power / DMX / RDM / Preset / Test / RDM locate / Relay