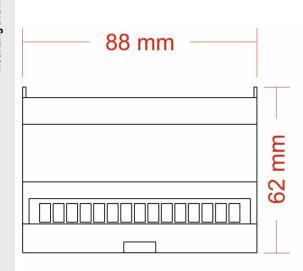

#### Mechanical

- Housing: DIN Rail Case
- Material: Polycarbonate Plastic UL94-V0 rated
- Overall Dimensions: 88mm (W) x 90mm (H) x 62mm (D)
- Mass: 0.15kg
- Mounting: DIN Rail (35mm) or Surface Mount
- Country of Manufacture: United Kingdom