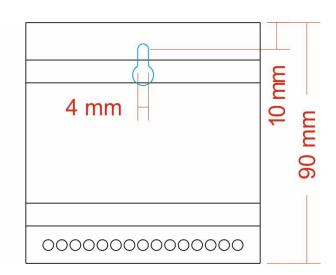

# **Data Sheets**

Mounting Drawing

**Application Drawing** 

In this example, four artLynx duo products are powered using PoE supplied by an Art-Switch PoE4. Each artLynx duo can convert up to 2 Universes of data.