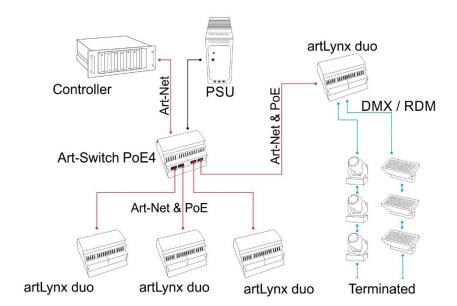

#### **Ordering Info**

Product Code: artLynx duo Accessories (not included):

PSU-9-1.5-FER

Art-Switch PoE4 & PSU-48-1-DR (powers up to 4 units)

# **Data Sheets**

Mounting Drawing

**Application Drawing** 

In this example, four artLynx duo products are powered using PoE supplied by an Art-Switch PoE4. Each artLynx duo can convert up to 2 Universes of data.