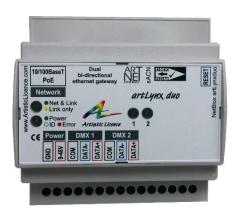

## artLynx duo

#### Description

Two universe Art-Net to DMX512 & RDM (or sACN to DMX512) converter

#### Configuration / Indication

- Remote: Internal web browser, DMX-Workshop
- Manual: Factory reset button / Squawk
- LED Indication: Power / Network Activity / DMX Activity

#### Control / Data Connections

- Input Protocols: Art-Net, sACN
- Ethernet Connector: (1) RJ45 supports 10/100BaseT and PoE (IEEE 802.3af); isolated to 1 kV
- Output Protocols: DMX512, DMX512 (1990), DMX512-A, RDM V1.0 (E1.20 - 2006 ESTA Standard)
- DMX Connector: (2) 3-pin screw terminal (2.5mm² max wire size)