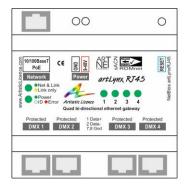

# artLynx RJ45

## Description

Four universe Art-Net to DMX512 & RDM (or sACN to DMX512) converter

## Configuration / Indication

- Remote: Internal web browser, DMX-Workshop
- Manual: Factory reset button / Squawk
- LED Indication: Power / Network Activity / DMX Activity

#### **Control / Data Connections**

- Input Protocols: Art-Net, sACN
- Ethernet Connector: (1) RJ45 supports 10/100BaseT and PoE (IEEE 802.3af); isolated to 1 kV
- Output Protocols: DMX512, DMX512 (1990), DMX512-A, RDM V1.0 (E1.20 - 2006 ESTA Standard)
- DMX Connector: (4) RJ45