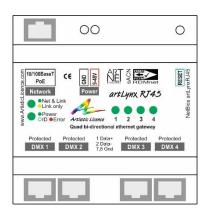

# artLynx RJ45

## Description

Four universe Art-Net to DMX512 & RDM (or sACN to DMX512) converter

## Configuration / Indication

- Remote: Internal web browser, DMX-Workshop
- Manual: Factory reset button / Squawk
- LED Indication: Power / Network Activity / DMX Activity

#### **Control / Data Connections**

- Input Protocols: Art-Net, sACN
- Ethernet Connector: (1) RJ45 supports 10/100BaseT and PoE (IEEE 802.3af); isolated to 1 kV
- Output Protocols: DMX512, DMX512 (1990), DMX512-A, RDM V1.0 (E1.20 - 2006 ESTA Standard)
- DMX Connector: (4) RJ45