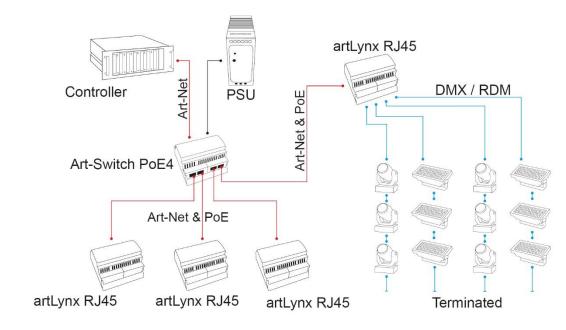

## **Ordering Info**

Product Code: artLynx RJ45 Accessories (not included):

PSU-9-1.5-FER

Art-Switch PoE4 & PSU-48-1-DR (powers up to 4 units)

**Mounting Drawing** 

In this example, four artLynx RJ45 units are powered using PoE supplied by an Art-Switch POE4. Each artLynx RJ45 product can convert up to four Universes of data.

Application Drawing