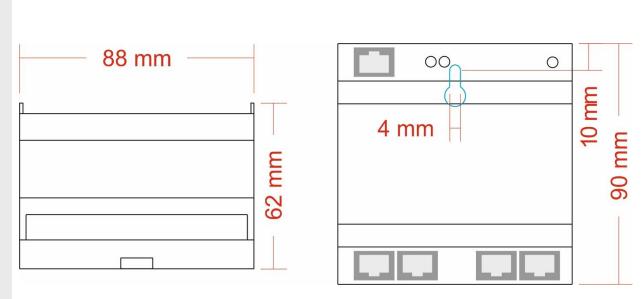

#### Mechanical

- Housing: DIN Rail Case
- Material: Polycarbonate Plastic UL94-V0 rated
- Overall Dimensions: 88mm (W) x 90mm (H) x 62mm (D)
- Mass: 0.15kg
- Mounting: DIN Rail (35mm) or Surface Mount
- Country of Manufacture: United Kingdom