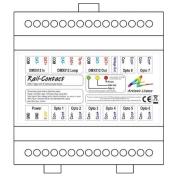

## Rail-Contact

## Description

DMX Trigger with 8 Opto-Isolated Inputs and cascade option

#### **Contact closures**

- Type: (8) Opto-isolated contacts
- Connectors: (8) 2-pin screw terminal
- Input isolation: 1 kV