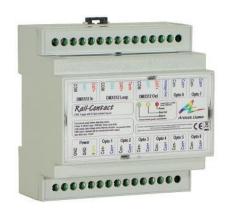

## Rail-Contact

## Description

DMX Trigger with 8 Opto-Isolated Inputs and cascade option

#### Indication

• LED indication: DMX in / DMX out / Power

#### **Contact closures**

- Type: (8) Opto-isolated contacts
- Connectors: (8) 2-pin screw terminal
- Input isolation: 1 kV

## DMX512 input/output

- Protocols: DMX512, DMX512(1990), DMX512-A
- Input Connector: (1) 3-pin screw terminal
- Loop/Term Connector: (1) 4-pin screw terminal
- Output Connector: (1) 3-pin screw terminal
- Input mode: non-isolated
- Input ESD protection: 12 kV
- Input voltage protection: +/- 80 V
- Output mode: ground referenced
- Output ESD protection: 2 kV