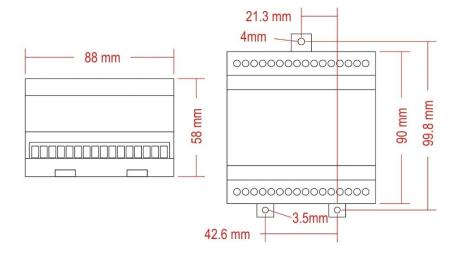

## Mechanical

- Housing: DIN Rail Case
- Material: Lexan Plastic UL94-V0 rated
- Overall Dimensions: 90mm (H) x 88mm / 5M (W) x 58mm (D)
- Mass: 0.2kg
- Mounting: 35mm DIN Rail or Surface Mount
- Country of Manufacture: United Kingdom

## **Ordering Info**

Product Code: Rail-Contact

Accessories (not included): PSU-9-1.5-FER, PSU-24-2-FER

**Mounting Drawing** 

Application Drawing