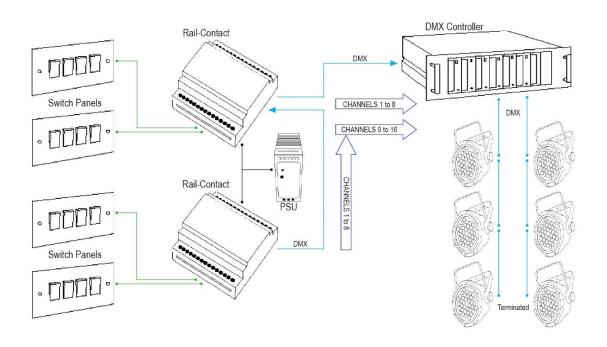

## **Ordering Info**

Product Code: Rail-Contact

Accessories (not included): PSU-9-1.5-FER, PSU-24-2-FER

**Mounting Drawing** 

Application Drawing