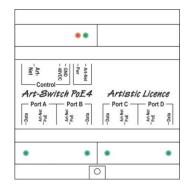

## User Interface / Indication

- Connections:
- (1) RJ45 Art-Net / Ethernet
- (4) RJ45 Art-Net / Ethernet & PoE
- (1) 2pin Screw / Push DC Voltage Input
- Indication:
- Power / Port Activity / Port Speed
- Duplex (single port) / PoE Active (four ports)