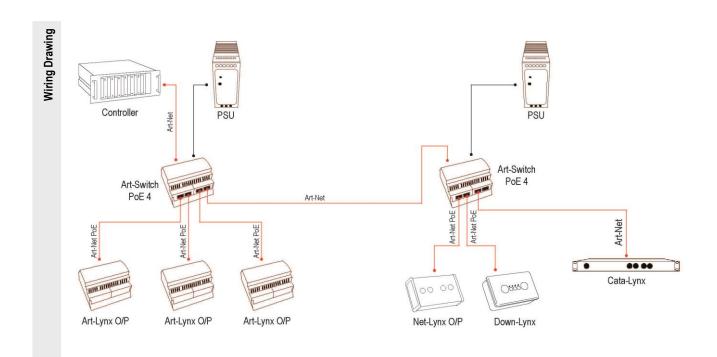

## User Interface / Indication

- Connections:
- (1) RJ45 Art-Net / Ethernet
- (4) RJ45 Art-Net / Ethernet & PoE
- (1) 2pin Screw / Push DC Voltage Input
- Indication:
- Power / Port Activity / Port Speed
- Duplex (single port) / PoE Active (four ports)

#### Control

- Control: IEEE 802.3 Ethernet Auto-Detect (speed & cable type)
- Output Protocols:
- 1 x 10/100BaseT (Half/Full Duplex) Port
- 4 x 10/100BaseT (Half/Full Duplex) Ports with 802.3af PoE
- PoE Ports: Class 0 to Class 4 support with auto detection
- Output Connector: RJ45
- Configuration: Art-Net Compatible