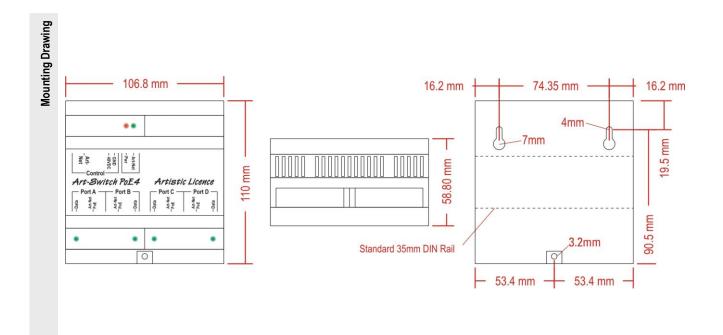

#### Mechanical

- Housing: DIN Rail Case
- Material: Polycarbonate Plastic UL94-V0 rated
- Overall Dimensions: 106mm / 6M (W) x 110mm (H) x 62mm (D)
- Mass: 0.5kg
- Mounting: DIN Rail (35mm) or Surface Mount
- Country of Manufacture: United Kingdom