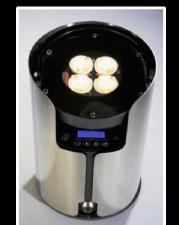

**Key Benefits** 

- Very fast setup and get-out for events
- Outdoor rated IP65
- No mains or data connection wires for a safer environment
- Will light 3 storeys using 4 x high brightness LED quad chips incl White
- Even colour mixing & easy white pastel shades using 4-colour Cree LEDs(RGB+W)
- Recharge under 4 hours & very lightweight 4.0Kg using Li-Ion Battery
- Wireless control from W-DMX enabled lighting desk or ColourPoint Master unit
- Small and lightweight 6-way charging flight case (only 50Kg)
- Battery life exceeding 8 hours on maximum output dual colour or cycle
- Attractive 'CORE Family' cylinder shape with <u>removable</u> stainless shroud
- 252mm tall x 174mm diameter > Designed and manufactured in the UK

Reduced size with shroud

45 degree tilting head

\*New Mk2 - Wireless DMX selectable Master or Slave