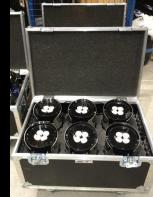

**Key Benefits** 

- Very fast setup and get-out for events
- Outdoor rated IP65
- No mains or data connection wires for a safer environment
- Will light 3 storeys using 4 x high brightness LED quad chips incl White
- Even colour mixing & easy white pastel shades using 4-colour Cree LEDs(RGB+W)
- Recharge under 4 hours & very lightweight 4.0Kg using Li-Ion Battery
- Wireless control from W-DMX enabled lighting desk or ColourPoint Master unit
- Small and lightweight 6-way charging flight case (only 50Kg)
- Battery life exceeding 8 hours on maximum output dual colour or cycle
- Attractive 'CORE Family' cylinder shape with <u>removable</u> stainless shroud
- 252mm tall x 174mm diameter > Designed and manufactured in the UK

Powerful Instant & Colourful Room Lighting - no cables

Smaller, lighter 6-way **Charging Flight Case** 

©CORE Lighting Limited 2015

www.corelighting.co.uk

Slide-on