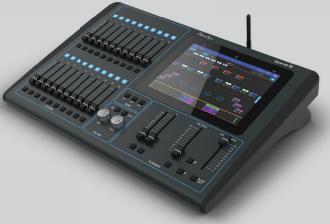

### Playback Faders

- · Dedicated Grand Master fader
- Dedicated Cue Stack Control section
- · OuickO 10 has one Cue Stack and two Chase faders
- · QuickQ 20 and QuickQ 30 have 10 multi-purpose Cue Stack/Chase faders
- · Playbacks compatible with and aid progression towards MagicQ

### Fixture Faders

- · Fader for Intensity Control
- Flash button
- · Fixture, Group and Cue modes
- · RGB LED shows current mode/state
- · 20 fixture faders on QuickQ 10 and QuickQ 20
- · 40 fixture faders on QuickQ 30

### **Colour Control**

wfx 2018

PRODUCT

**NEW** 

WINNER

- · A dedicated "colour control area" with Hue and Saturation encoders, and a pair of additional buttons for colour control
- · Select from in-built palettes and gel libraries using the touch screen