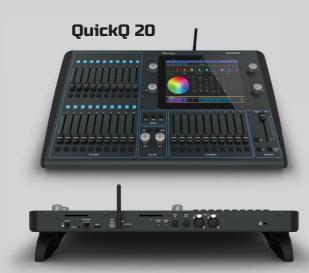

### Playback Faders

- · Dedicated Grand Master fader
- Dedicated Cue Stack Control section
- · OuickO 10 has one Cue Stack and two Chase faders
- · QuickQ 20 and QuickQ 30 have 10 multi-purpose Cue Stack/Chase faders
- · Playbacks compatible with and aid progression towards MagicQ

### Fixture Faders

- · Fader for Intensity Control
- Flash button
- · Fixture, Group and Cue modes
- · RGB LED shows current mode/state
- · 20 fixture faders on QuickQ 10 and QuickQ 20
- · 40 fixture faders on QuickQ 30

### QuickQ 20 and QuickQ 30

- Attribute Encoders
- Multiple Cue Stacks
- MIDI Notes
- MIDI Timecode Input
- Pixel based FX