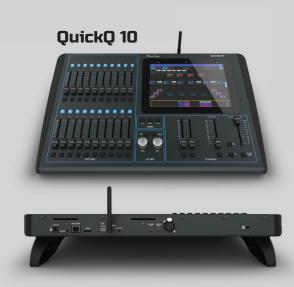

### Playback Faders

- · Dedicated Grand Master fader
- Dedicated Cue Stack Control section
- · OuickO 10 has one Cue Stack and two Chase faders
- · QuickQ 20 and QuickQ 30 have 10 multi-purpose Cue Stack/Chase faders
- · Playbacks compatible with and aid progression towards MagicQ

### Fixture Faders

- · Fader for Intensity Control
- Flash button
- · Fixture, Group and Cue modes
- · RGB LED shows current mode/state
- · 20 fixture faders on QuickQ 10 and QuickQ 20
- · 40 fixture faders on QuickQ 30