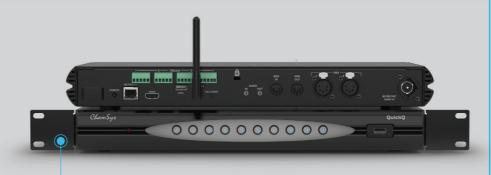

## QuickQ Rack

QuickQ Rack is a small rack mountable version of the QuickQ console designed for installations. It features the same operating system as QuickQ series consoles, but is designed to operate as a remote system without physical user control.

Supporting four universes, QuickQ Rack is ideal for installations, control rooms and bars. The unit can be used as a desktop box or rack mounted with the included rack ears.

### TrueCon Power Input: 90-250v AC

Shown with included rack ears.