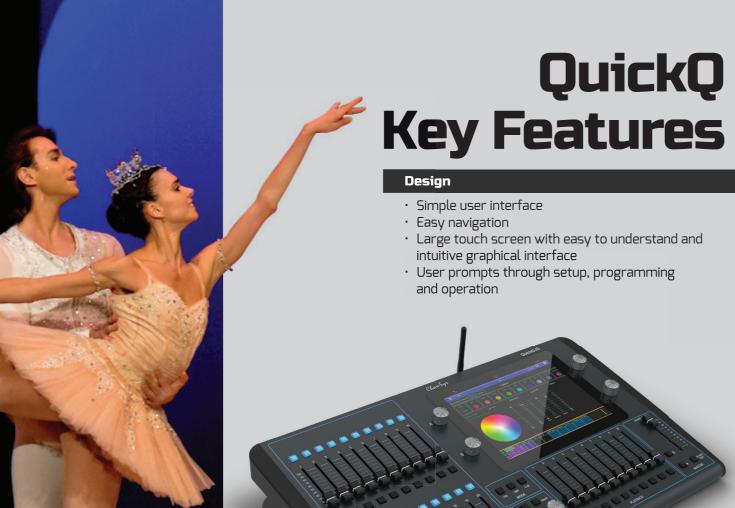

## **Q**uickly Program.

The console has easy-to-understand buttons and faders, simple colour selection and intensity control tools, a large touch screen with zooming and scrolling at your fingertips, as well as a simple cue/chase system for playback. The QuickQ interface easily leads you through setup, programming and operation of the console.

### User Interface

- · Modeled on smart phone icon interface and gesture support
- · Intuitive interface allowing simple control of all fixture attributes
- Supports pinching for zooming and scrolling
- · The remote app is identical to that on the console display so that you can easily swap between the two