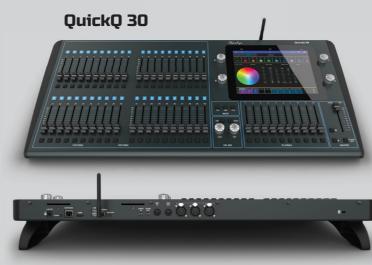

### Playback Faders

- · Dedicated Grand Master fader
- Dedicated Cue Stack Control section
- · OuickO 10 has one Cue Stack and two Chase faders
- · QuickQ 20 and QuickQ 30 have 10 multi-purpose Cue Stack/Chase faders
- · Playbacks compatible with and aid progression towards MagicQ

### Fixture Faders

- · Fader for Intensity Control
- Flash button
- · Fixture, Group and Cue modes
- · RGB LED shows current mode/state
- · 20 fixture faders on QuickQ 10 and QuickQ 20
- · 40 fixture faders on QuickQ 30

### QuickQ 20 and QuickQ 30

- Attribute Encoders
- Multiple Cue Stacks
- MIDI Notes
- MIDI Timecode Input
- Pixel based FX